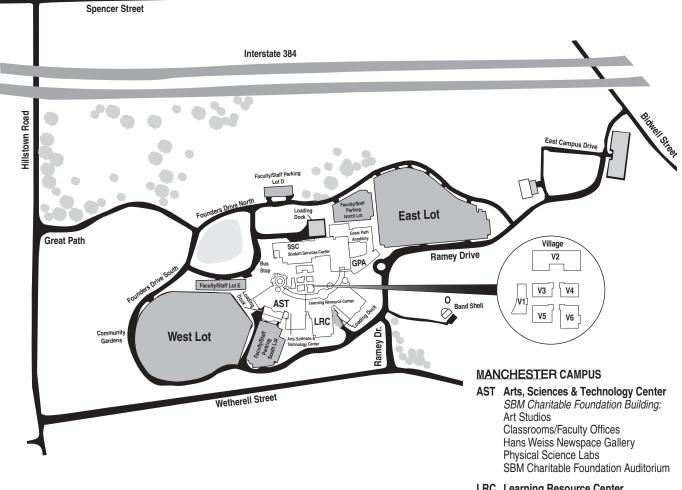

# **CAMPUS MAP**

### **MANCHESTER**

### **LRC** Learning Resource Center

Raymond F. Damato. Building: Classrooms/Faculty Offices Computer Science Labs John V. Gannon Continuing Education Center Health Career Labs Library Rockville Bank Foundation Computer Center TV Studio

## SSC Student Services Center

Frederick W. Lowe, Jr. Building: Academic Support Center Admissions/Registrar's Offices Advising and Counseling Bookstore Career and Veterans Services Cooperative Education Culinary Arts Center Classrooms/Faculty Offices Fitness Center Student Activities Veterans OASIS Center

# **GPA** Great Path Academy

Jonathan M. Daube Building: Middle College High School

#### 0 **Bicentennial Band Shell**

٧ Village: Buildings V1, V2, V3, V4, V5, V6