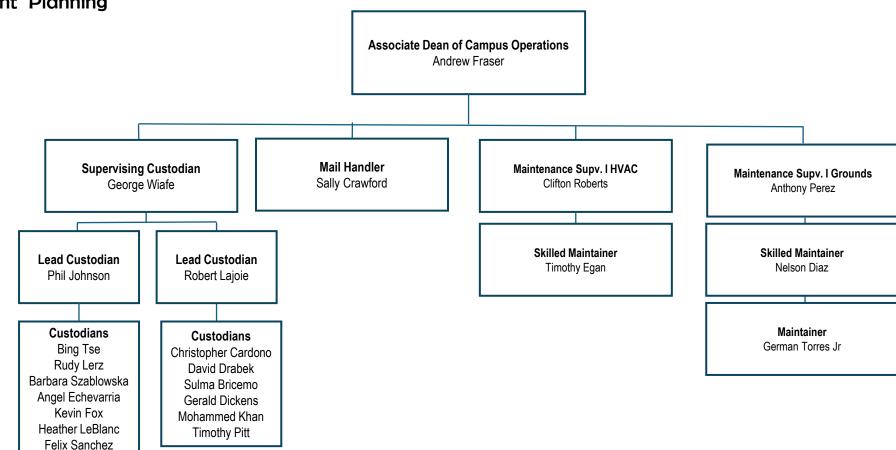

### **Administrative Affairs**

Administrative Affairs Facilities & Management Planning