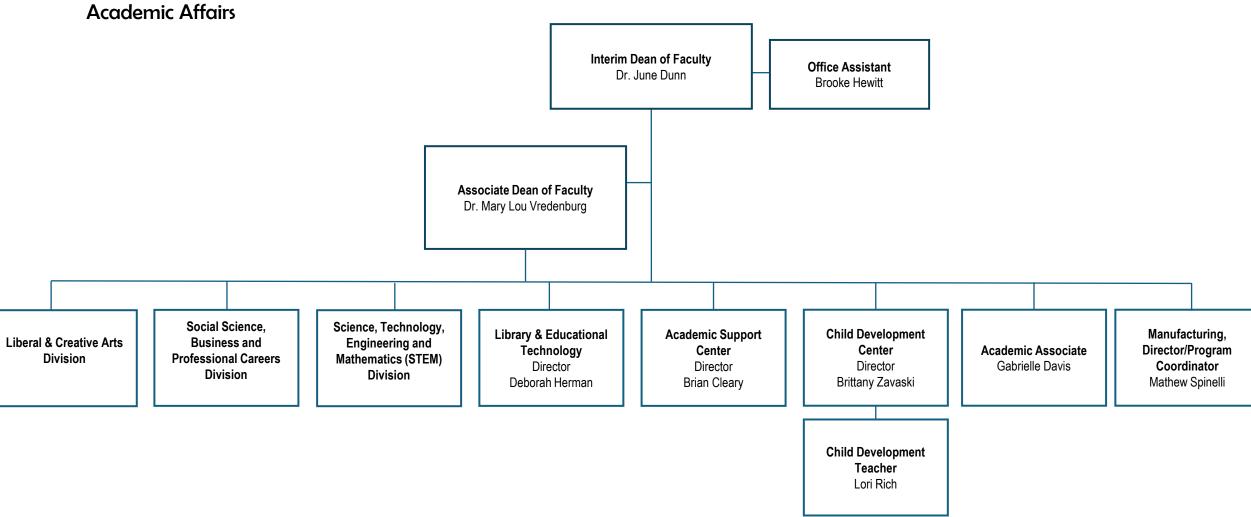

# CT State Manchester - Organizational Chart

Revision Date: March 8<sup>th</sup>, 2024



**Chief Executive Office** 









## **Department Chairs**

| Department Chair | Department                                                                               |
|------------------|------------------------------------------------------------------------------------------|
| Nancy Bray       | Psychology and Applied Careers                                                           |
| Michael Pence    | Astronomy/Chemistry/Physics (Physical Science)                                           |
| Rachel Mintel    | Biology                                                                                  |
| Stephania Davis  | Communication/Theater                                                                    |
| lbtsam Mahfouz   | Computer Science/Engineering Science