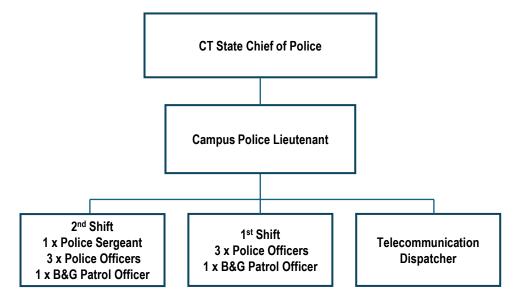

## Administrative Affairs Finance & Administrative Services

Administrative Affairs Information Technology

**Campus Police** 