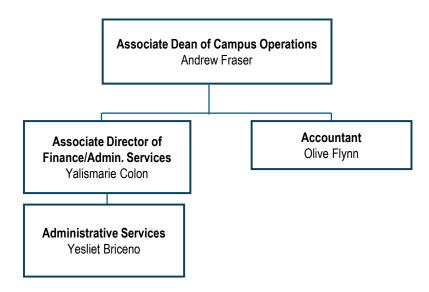

## Administrative Affairs Finance & Administrative Services

Administrative Affairs Information Technology

**Campus Police** 