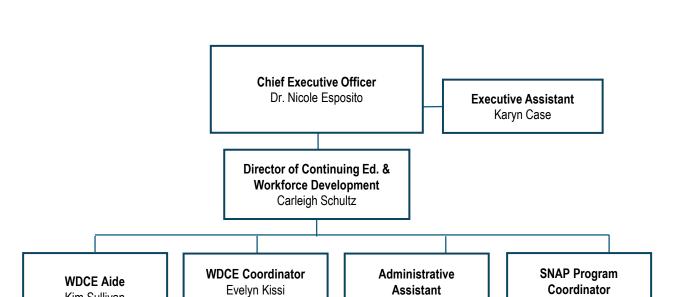

### **Continuing Education**

Jessie Bradley

Leana Ruiz

Stephen Campiglio

Kim Sullivan

#### Key:

WDCE = Workforce Development & **Continuing Education** 

**Guided Pathways** 